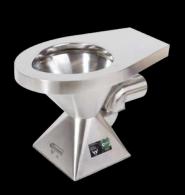

## **WC-SSPP**

The 3monkeez® pedestal toilet pan is perfect for public amenities, council rest areas, schools, nightclubs and other areas where a low maintenance stainless steel toilet pan is necessary. It features a rear inlet, perfect for use with in wall cisterns.

## FEATURES & BENEFITS:

- Vandal proof design
- Compatible with 3monkeez®
   Dual Flush Cistern AB-CIS-DF or
   3monkeez® Pull Chain Cistern
   - AB-CIS-PC
- · Easy to retrofit
- Simple installation
- Radius edges
- Satin finish
- 2mm 304 grade stainless steel